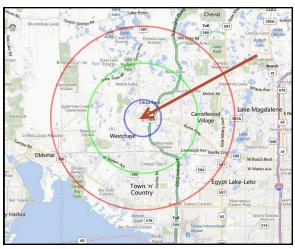

### MARKET AREA DEMOGRAPHICS

| 2012          | 1 MILE   | 3 MILES  | 5 MILES  |
|---------------|----------|----------|----------|
| POPULATION    | 5,290    | 74,607   | 188,917  |
| HOUSEHOLDS    | 2,230    | 28,483   | 73,460   |
| MED AGE       | 36.9     | 38.2     | 38.5     |
| MED HH INCOME | \$45,551 | \$57,984 | \$56,401 |
| AV HH INCOME  | \$56,896 | \$76,939 | \$75,402 |