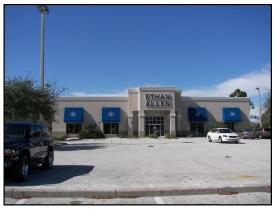

**TOTAL BUILDING SPACE:** 15,170 SF which is currently 100% occupied by Ethan Allen. New Ethan Allen store concepts are achieving success in 10,000 sf spaces. The Tampa Ethan Allen will reduce their occupancy to 10,000 sf and lease out 5,000 sf **PARKING:** Ethan Allen currently has 94 spaces (incl. 4 handicap spaces). 10 spaces/ thousand sf available for tenant)

The incoming tenant must be a compatible user. They cannot have a food use or a drive-through. Ethan Allen's experience at other locations has shown that medical users who require a high retail type exposure are excellent co-tenants for Ethan Allen. Tenant must be approved by Kimco & Ethan Allen Corporate.

This is not a sub-lease. The Ethan Allen Franchisee owns the property.

For more information: Steven Silverman (813) 785-3665 steven@TampaCommercialRealEstate.com

Corner Traffic Light location on a busy main road. At the intersection of two regional shopping centers.