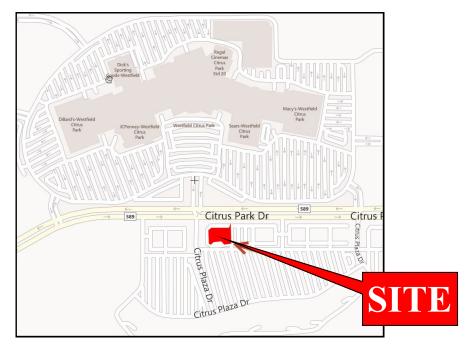

## 8314 Citrus Park Dr, Tampa, FL 33625

#### ADDRESS: 8314 Citrus Park Dr,

This is not a sub-lease. The Ethan Allen Franchisee owns the property.

For more information: Steven Silverman (813) 785-3665 steven@TampaCommercialRealEstate.com

Corner Traffic Light location on a busy main road. At the intersection of two regional shopping centers.