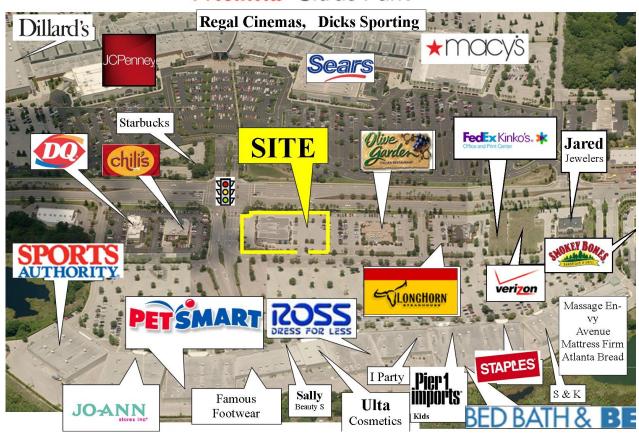

## 8314 Citrus Park Dr, Tampa, FL 33625

# **Westfield** Citrus Park

A unique opportunity for high profile Medical Office or Retailer that requires outstanding visibility. FOLIO: 0036230110

LEASE SPACE AVAILABLE: 5,000sf—Lease Rate is \$30/sf plus CAM:\$5.25/sf

- Visibility ++
- Strong Demographics
  This is a destination location
  that draws traffic from Tampa
  and surrounding counties.

#### ADDRESS: 8314 Citrus Park Dr,